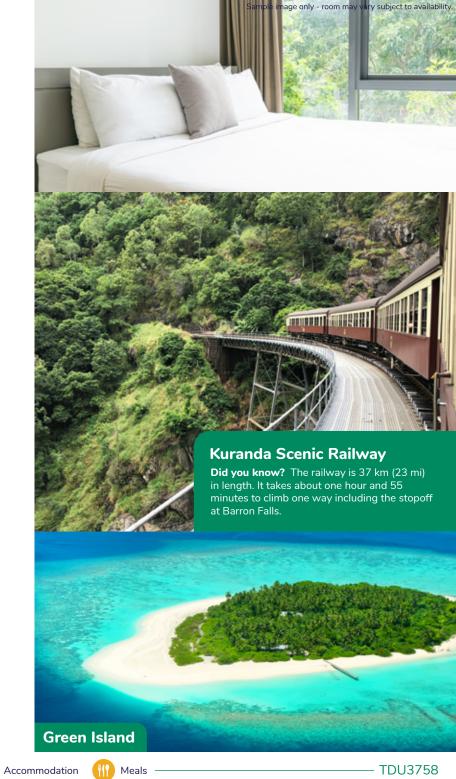

#### Skyrail & Kuranda Scenic Railway

Pickup from Selected Hotels or nearby Pick-up Points. After Tour, you are to make your own way to the hotel.

Embark on a journey through time and nature as you explore one of the world's most ancient and captivating botanical realms, virtually preserved for over 130 million years. Set your sights on the awe-inspiring vistas of Barron Gorge and Australia's prestigious Wet Tropics World Heritage Area from a bird's-eye perspective, gliding effortlessly between Smithfield in Cairns and the charming village of Kuranda.

Along the way, immerse yourself in the heart of the rainforest at Red Peak and witness the maiestic beauty of Barron Falls up close, adding yet another layer of wonder to your unforgettable adventure.

Duration – Full Day I Fare Includes: Admission to One Way Skyrail Experience & One Way Kuranda Scenic Railway with 1 way Transfers ex Cairns.

Day 6 🚯 🐠

#### Full Day Green Island Reef Cruise by Big Cat Green **Island Cruises**

Pickup and Drop from Centrally Located Hotels Duration: Approx 8 Hrs.

Experience a delightful cruise to the renowned Green Island, where you have time to discover its stunning

coral cay on a full-day excursion from Cairns. Travel in comfort aboard the luxurious 'Big Cat,' a spacious 35-meter catamaran, as you are whisked away to the island of exploration and enjoyment of its top attractions. Choose between complimentary snorkeling gear rental or a glass-bottom boat tour (excluding Transfer Only option) to marvel at the beauty of the reef, whether underwater or from the comfort of the glass-bottom boat's dry and cozy seats.