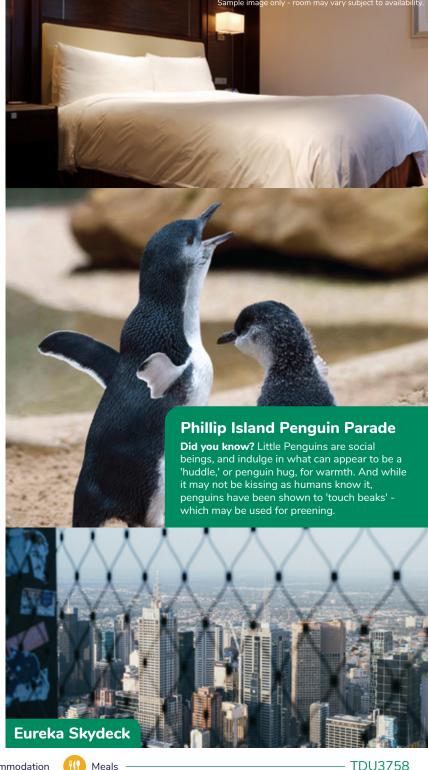

#### Day 2: Phillip Island Penguin **Parade Small Group Eco Tourby Go West Tours**

Indulge in awe-inspiring wildlife encounters and breathtaking views, culminating in the renowned Penguin Parade

#### **Phillip Island Penguin Parade**

Nestled within nature's embrace, Phillip Island stands as a sanctuary of awe, providing a unique chance to observe the captivating sight of the world's largest Little Penguin colony returning to their coastal refuge. As the sun gracefully sets, painting the sky with

warm hues, an enchanting ritual unfolds, offering a mesmerizing experience.