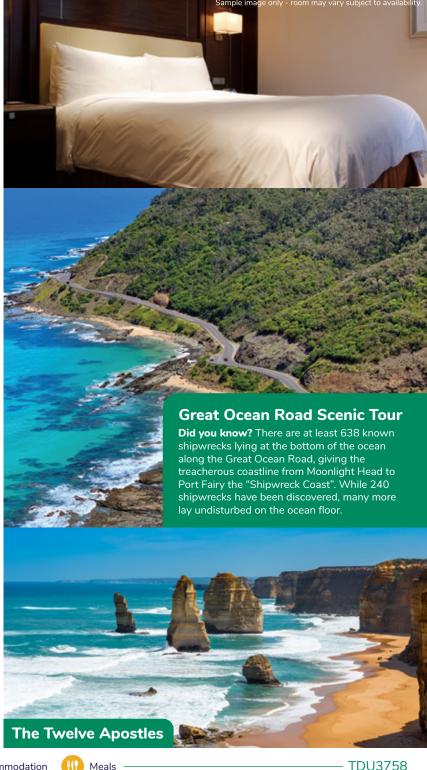

#### **Great Ocean Road Scenic Tour**

Indulge in the marvels of Victoria's Surf Coast and the surrounding treasures just a stone's throw away from Melbourne. Venture forth to uncover the majestic Twelve Apostles, traverse through quaint coastal towns dotting the renowned coastline, and delve into the storied past of landmarks like the enchanting Loch Ard Gorge.

Beyond mere picturesque snapshots, the Great Ocean Road beckons as a gateway to unveil its myriad hidden treasures, inviting you to embark on an unforgettable journey of exploration and discovery.

Duration: Full day tour I Morning tea included

Transport: Pick up from Melbourne Central Business District at approximately 7AM. Location and times to be confirmed once booking completed 24 hours prior to tour leaving.

Day 4 🕄 🖯 🕕