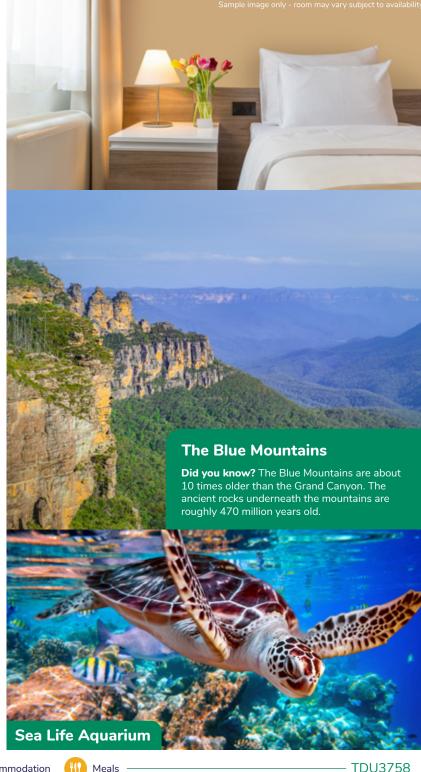

#### **Blue Mountains Sunset Without Crowds**

As you settle into the vibrant energy of Sydney, we invite you to experience a truly magical moment with a private viewing of the Blue Mountain Sunset. Let yourself be captivated by the kaleidoscope of colors painting the sky as the sun dips below the horizon, casting a golden glow over the rugged terrain of the Blue Mountains.

Includes: Blue Mountains National Park at sunset. World Heritage Listed area, spectacular Three Sisters rock formation, guided bush walks along secret trails of a World Heritage Listed area, Jamison Valley, Wentworth Falls, Australian wildlife sightings.

Duration: Full Day | Pick up from selected hotels or nearby Pick up Point and Drop offs

#### **SEA LIFE Sydney**

SEA LIFE Sydney Aguarium stands as one of the globe's most expansive aquatic habitats, housing a staggering array of over 700 diverse species and 13.000 captivating animals within an impressive six million liters of water.